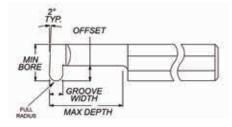

## Carbide Bars Full Radius Grooving

| <b>Carbide Full Radius Grooving Bars</b> |                 |        |              |       |            |                    |                        |
|------------------------------------------|-----------------|--------|--------------|-------|------------|--------------------|------------------------|
| Minimum<br>Bore                          | Groove<br>Width | Offset | Max<br>Depth | OAL   | Shank<br>ø | Uncoated<br>Part # | AITiN Coated<br>Part # |
| .0620                                    | .031/.032       | .020   | .1875        | 2     | 1/8        | <u>RRG241170</u>   | RRG241170A             |
|                                          | .031/.032       | .020   | .2500        | 2     | 1/8        | <u>RRG241175</u>   | <u>RRG241175A</u>      |
|                                          | .031/.032       | .020   | .3750        | 2     | 1/8        | RRG241180          | RRG241180A             |
| .0930                                    | .046/.047       | .030   | .2500        | 2     | 1/8        | RRG241185          | <u>RRG241185A</u>      |
|                                          | .046/.047       | .030   | .3750        | 2     | 1/8        | <u>RRG241190</u>   | <u>RRG241190A</u>      |
|                                          | .046/.047       | .030   | .5000        | 2     | 1/8        | RRG241195          | <u>RRG241195A</u>      |
| .1250                                    | .062/.063       | .040   | .2500        | 2     | 1/8        | RRG241200          | RRG241200A             |
|                                          | .062/.063       | .040   | .3750        | 2     | 1/8        | RRG241205          | <u>RRG241205A</u>      |
|                                          | .062/.063       | .040   | .5000        | 2     | 1/8        | RRG241210          | RRG241210A             |
|                                          | .062/.063       | .040   | .6250        | 2     | 1/8        | RRG241215          | RRG241215A             |
| .1875                                    | .017/.018       | .050   | .2500        | 2-1/2 | 3/16       | <u>RRG241220</u>   | RRG241220A             |
|                                          | .017/.018       | .050   | .3750        | 2-1/2 | 3/16       | RRG241225          | RRG241225A             |
|                                          | .017/.018       | .050   | .5000        | 2-1/2 | 3/16       | RRG241230          | RRG241230A             |
|                                          | .017/.018       | .050   | .6250        | 2-1/2 | 3/16       | RRG241235          | RRG241235A             |
|                                          | .025/.026       | .050   | .2500        | 2-1/2 | 3/16       | <u>RRG241240</u>   | RRG241240A             |
|                                          | .025/.026       | .050   | .3750        | 2-1/2 | 3/16       | RRG241245          | RRG241245A             |
|                                          | .025/.026       | .050   | .5000        | 2-1/2 | 3/16       | RRG241250          | RRG241250A             |
|                                          | .025/.026       | .050   | .6250        | 2-1/2 | 3/16       | RRG241255          | RRG241255A             |
|                                          | .030/.031       | .050   | .2500        | 2-1/2 | 3/16       | RRG241260          | RRG241260A             |
|                                          | .030/.031       | .050   | .3750        | 2-1/2 | 3/16       | RRG241265          | RRG241265A             |
|                                          | .030/.031       | .050   | .5000        | 2-1/2 | 3/16       | <u>RRG241270</u>   | RRG241270A             |
|                                          | .030/.031       | .050   | .6250        | 2-1/2 | 3/16       | <u>RRG241275</u>   | <u>RRG241275A</u>      |
|                                          | .062/.063       | .050   | .2500        | 2-1/2 | 3/16       | <u>RRG241280</u>   | RRG241280A             |
|                                          | .062/.063       | .050   | .3750        | 2-1/2 | 3/16       | <u>RRG241285</u>   | <u>RRG241285A</u>      |
|                                          | .062/.063       | .050   | .5000        | 2-1/2 | 3/16       | RRG241290          | RRG241290A             |
|                                          | .062/.063       | .050   | .6250        | 2-1/2 | 3/16       | RRG241295          | RRG241295A             |